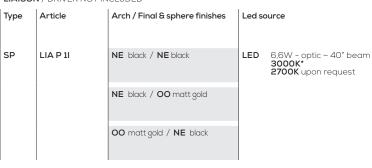

## SP LIA P 1I (RECESSED)

Product code composition

( € (I) IP20 CRI>90

kg 1,5 m³ 0,0591

Compatible with pivot system

LIAISON / DRIVER NOT INCLUDED

700mA - 9,4Vdc ~671 lm\* ~102 lm/W\*

example composition code SP LIAP1I NE NE LED

### Available colors

pag.76

NE/NE Black/black

OO/NE Matt gold /black

NE/OO Black/ Matt gold

Customizable

CUSTOMER\_\_\_\_\_

NOTES