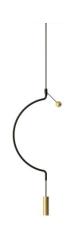

## SP LIAP 1I Design by Sara Moroni

Collection consisting of metal suspended lamps. Available in several colours and sizes. Built-in dimmable LED light source.

Typology: suspended

## SP LIA P 1I (RECESSED)

Product code composition

( € (I) IP20 CRI>90

kg 1,5 m³ 0,0591

Compatible with pivot system

LIAISON / DRIVER NOT INCLUDED

700mA - 9,4Vdc ~671 lm\* ~102 lm/W\*

example composition code SP LIAP1I NE NE LED