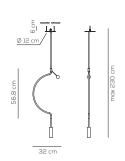

## SP LIA P 1I (RECESSED)

Product code composition

( € (I) IP20 CRI>90

kg 1,5 m³ 0,0591

Compatible with pivot system

LIAISON / DRIVER NOT INCLUDED

700mA - 9,4Vdc ~671 lm\* ~102 lm/W\*

example composition code SP LIAP1I NE NE LED